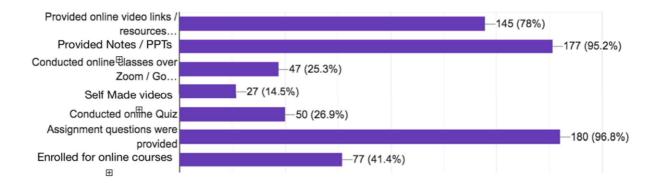

## **ICT tools Usage:**

Faculty members of PESCE, Mandya have been engaging students through various means during the lockdown period. A survey on the tasks carried out by faculty members was carried out. The summary of responses is shown below: